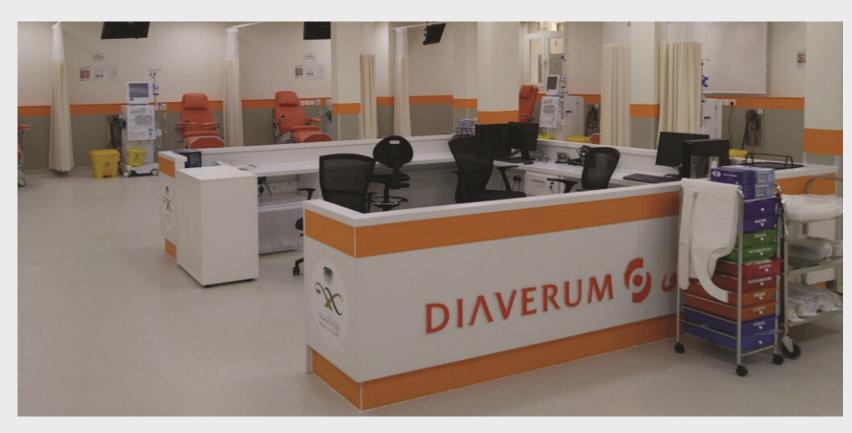

#### DIAVERUM HEADQUARTERS

We provide design and construction services for the projects, focusing on internal and external improvements.

We excel at executing renovations while ensuring minimal operations.

- Hafer-Albaten dialysis center (DIAVERUM)
- Al-Quaz dialysis center (MOH clinic, 30 bed)
- AI-Rass, Oneezah and Najran (New External Elevators)
- Diaverum Head Quarter Office (full Construction)
- Buridah dialysis center
- Baishah dialysis center (full Construction with extensions- MOH clinic, 40 bed)
- Ahad Al-masahara dialysis center (full Construction MOH clinic, 30 bed)
- Arar dialysis center (MOH clinic, 40 bed)

- Hafer-Albaten dialysis center (DIAVERUM)
- 20 clinic Facades upgrade and internal developmen
  (Jeddah, Madinah, Makkah, Riyadh, Dammam, Al-hass, Al-omran, wadi Al-dwasser; Jizan)
- Taif dialysis center (MOH clinic, 46 bed)
- Najran dialysis center (MOH clinic, 40 bed)
- Baish dialysis center (MOH clinic, 30 bed)
- Al-Qurayyat dialysis center (MOH clinic, 30 bed)
- Riyadh center Extension Pergola.
- AI-Nammas dialysis center (MOH clinic, 20 bed)
- Abha dialysis center (full Construction with extensions- MOH clinic, 40 bed) (Karimat King Abdulaziz)
- Abu-Arish dialysis center (full Construction MOH clinic, 30 bed)
- Kamis Mushait dialysis center (AI-Jaffali center MOH clinic, 40 bed)
- Sakaka dialysis center (MOH clinic, 40 bed)
- Hail dialysis center (MOH clinic, 40 bed)
- 12 Clinic Partial Construction For (Laundries, Medical Waste, Toilets upgrade)
- Diaverum 9010 Makkah Al Sharayea
- Diaverum 9012 Jeddah renal care
- Diaverum 9026 Makkah Al Awali renal care
- Diaverum Al Hassa renal care clinic construction