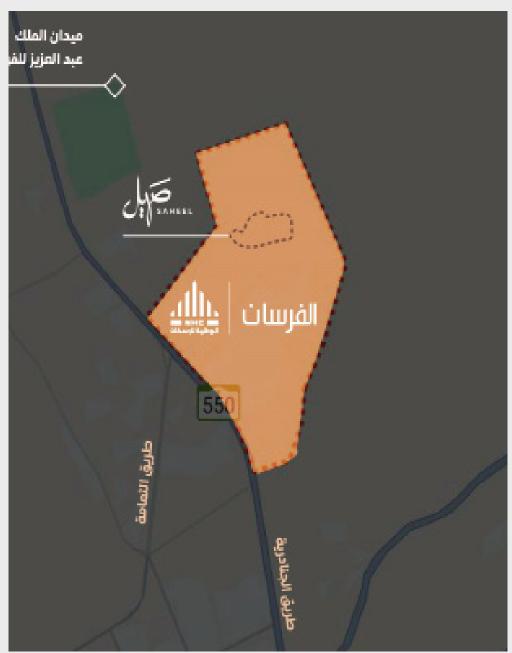

# SAHEEL ALFURSA

**Projects & Case Studies** 

02

Ongoing Structural & Electromechanical works for Saheel Al Fursan project - Riyadh. The project consists of 613 Villas