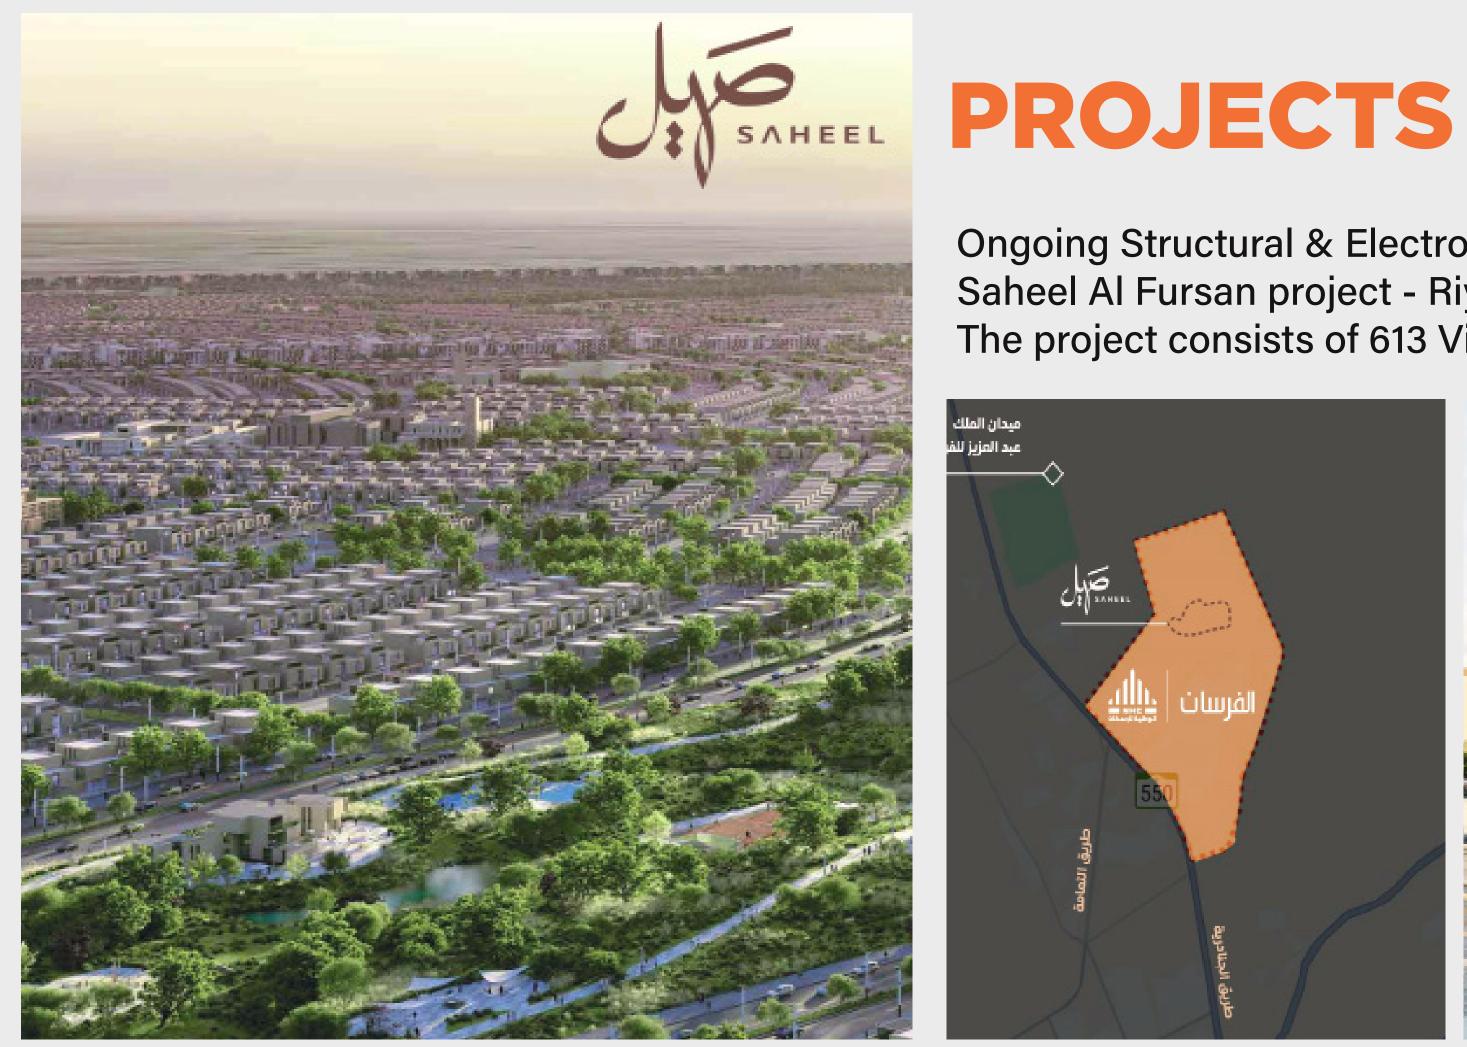

# SAHEEL ALFURSA

**Projects & Case Studies** 

02

Ongoing Structural & Electromechanical works for Saheel Al Fursan project - Riyadh. The project consists of 613 Villas