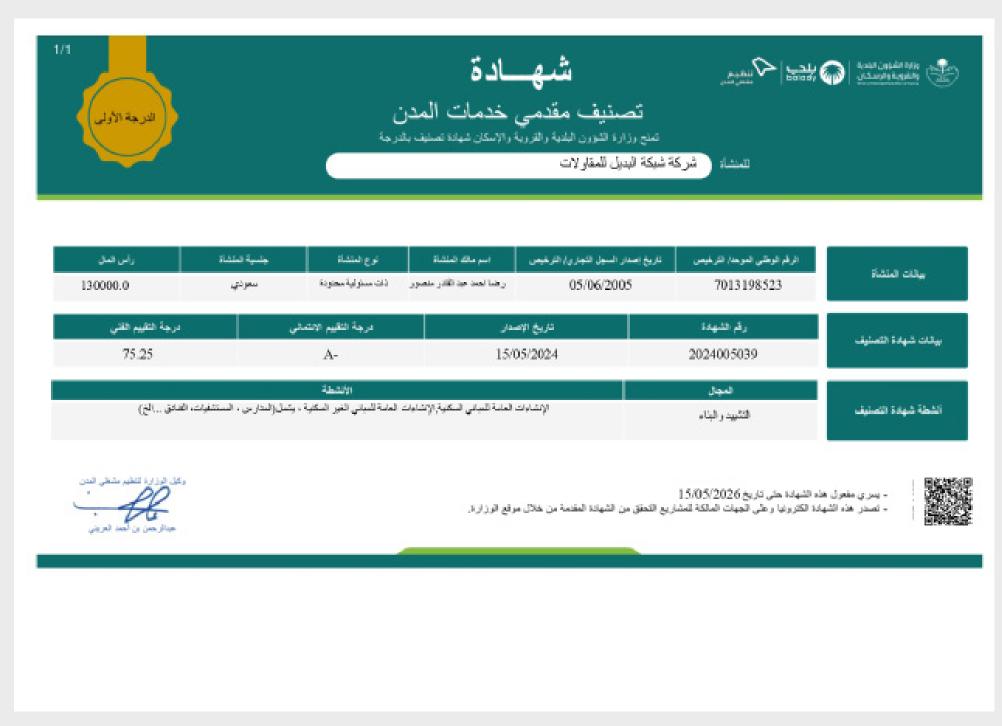

رقم الشهادة: 23356107845

صلاحية الشهادة: سنة من تاريخ

الإصدار \*

تاريخ الإصدار: 2023-09-16

اسم المنشأة: شركة شبكة البديل للمقاولات

شركة شخص واحد

الرقم الوطني: 7013198523

السجل التجاري: 4030156156

تشهد الهيئة العامة للمنشآت الصغيرة والمتوسطة "منشآت" بأن المنشأة المذكورة أعلاه تندرج من ضمن المنشآت الصغيرة والمتوسطة وفقًا للتعريف المعتمد لدى "منشآت"

يتم التحقق من الشهادة من خلال موقع منشآت

https://profile.monshaat.gov.sa/validate