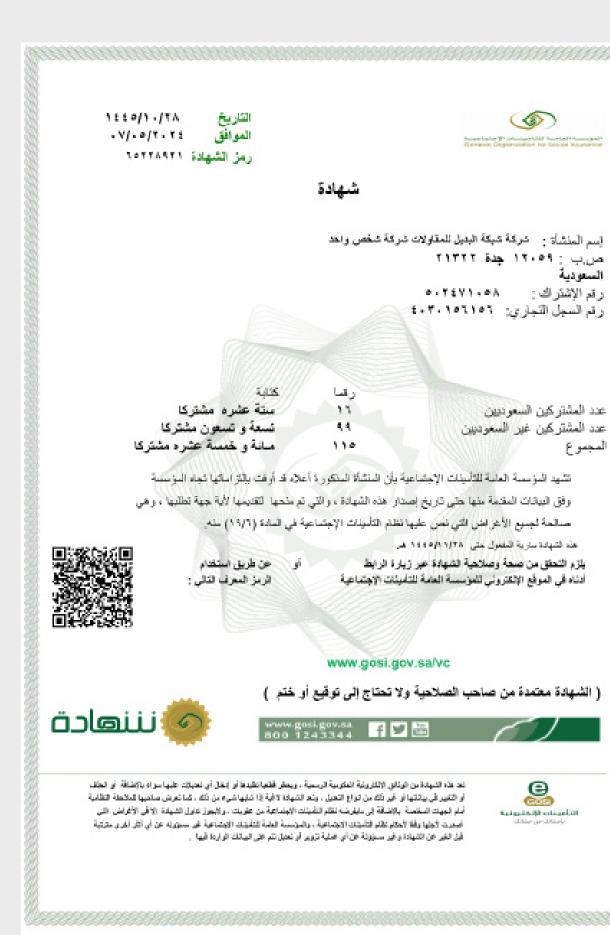

رقم الشهادة: 23356107845

صلاحية الشهادة: سنة من تاريخ

الإصدار \*

تاريخ الإصدار: 2023-09-16

اسم المنشأة: شركة شبكة البديل للمقاولات

شركة شخص واحد

الرقم الوطني: 7013198523

السجل التجاري: 4030156156

تشهد الهيئة العامة للمنشآت الصغيرة والمتوسطة "منشآت" بأن المنشأة المذكورة أعلاه تندرج من ضمن المنشآت الصغيرة والمتوسطة وفقًا للتعريف المعتمد لدى "منشآت"

يتم التحقق من الشهادة من خلال موقع منشآت

https://profile.monshaat.gov.sa/validate

تعد هذه الشهادة من الوثائق الحكومية الرسمية، ولا يجوز تداولها أو استعمالها إلا في حدود الأغراض التي أصدرت لأجلها، ويحظر قطعياً تقليدها أو إدخال أي تعديلات عليها سواء بالإضافة أو الحذف أو التغيير في بياناتها أو غير ذلك من أنواع التعديل، وتعد هذه الشهادة لاغية إذا شابها شيء من ذلك، كما تعرض من ارتكب ايً مما سبق إلى الملاحقة النظامية أمام الجهات المختصة دون الإخلال بما تنص عليه الأنظمة ذات العلاقة.

\* يجب التحقق من خلال رابط موقع منشآت عن صلاحية الشهادة حيث أنه يتم التحديث بشكل دوري