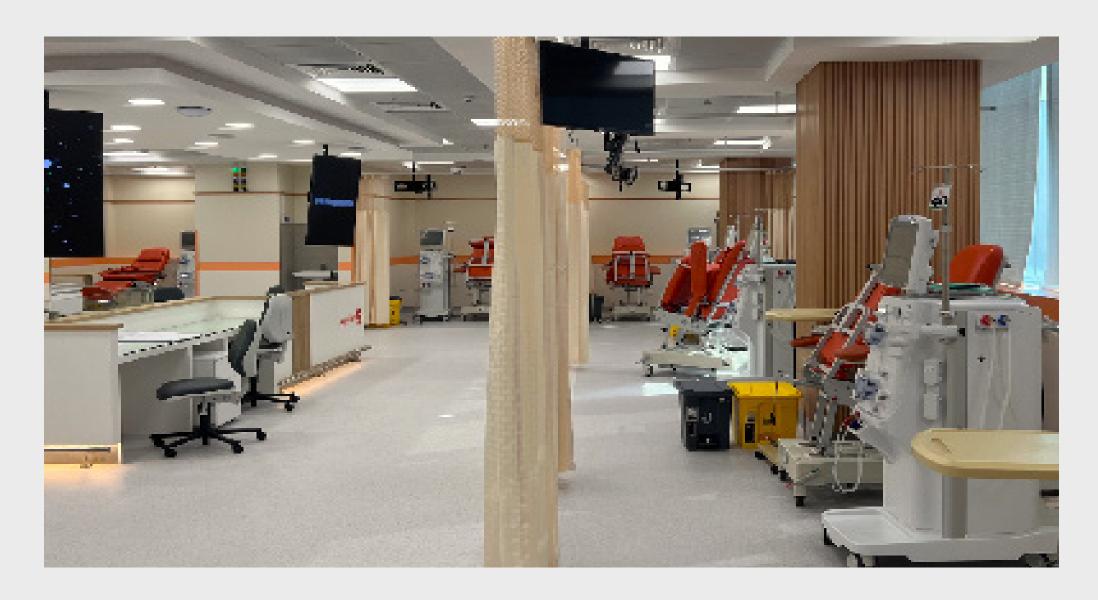

#### DIAVERUM HEADQUARTERS

We provide design and construction services for the projects, focusing on internal and external improvements.

We excel at executing renovations while ensuring minimal operations.

- Hafer-Albaten dialysis center (DIAVERUM)
- Al-Quaz dialysis center (MOH clinic, 30 bed)
- AI-Rass, Oneezah and Najran (New External Elevators)
- Diaverum Head Quarter Office (full Construction)
- Buridah dialysis center
- Baishah dialysis center (full Construction with extensions- MOH clinic, 40 bed)
- Ahad Al-masahara dialysis center (full Construction MOH clinic, 30 bed)
- Arar dialysis center (MOH clinic, 40 bed)

- Hafer-Albaten dialysis center (DIAVERUM)
- 20 clinic Facades upgrade and internal developmen
  (Jeddah, Madinah, Makkah, Riyadh, Dammam, Al-hass, Al-omran, wadi Al-dwasser; Jizan)
- Taif dialysis center (MOH clinic, 46 bed)
- Najran dialysis center (MOH clinic, 40 bed)
- Baish dialysis center (MOH clinic, 30 bed)
- Al-Qurayyat dialysis center (MOH clinic, 30 bed)
- Riyadh center Extension Pergola.
- AI-Nammas dialysis center (MOH clinic, 20 bed)
- Abha dialysis center (full Construction with extensions- MOH clinic, 40 bed) (Karimat King Abdulaziz)
- Abu-Arish dialysis center (full Construction MOH clinic, 30 bed)
- Kamis Mushait dialysis center (AI-Jaffali center MOH clinic, 40 bed)
- Sakaka dialysis center (MOH clinic, 40 bed)
- Hail dialysis center (MOH clinic, 40 bed)
- 12 Clinic Partial Construction For (Laundries, Medical Waste, Toilets upgrade)
- Diaverum 9010 Makkah Al Sharayea
- Diaverum 9012 Jeddah renal care
- Diaverum 9026 Makkah Al Awali renal care
- Diaverum Al Hassa renal care clinic construction