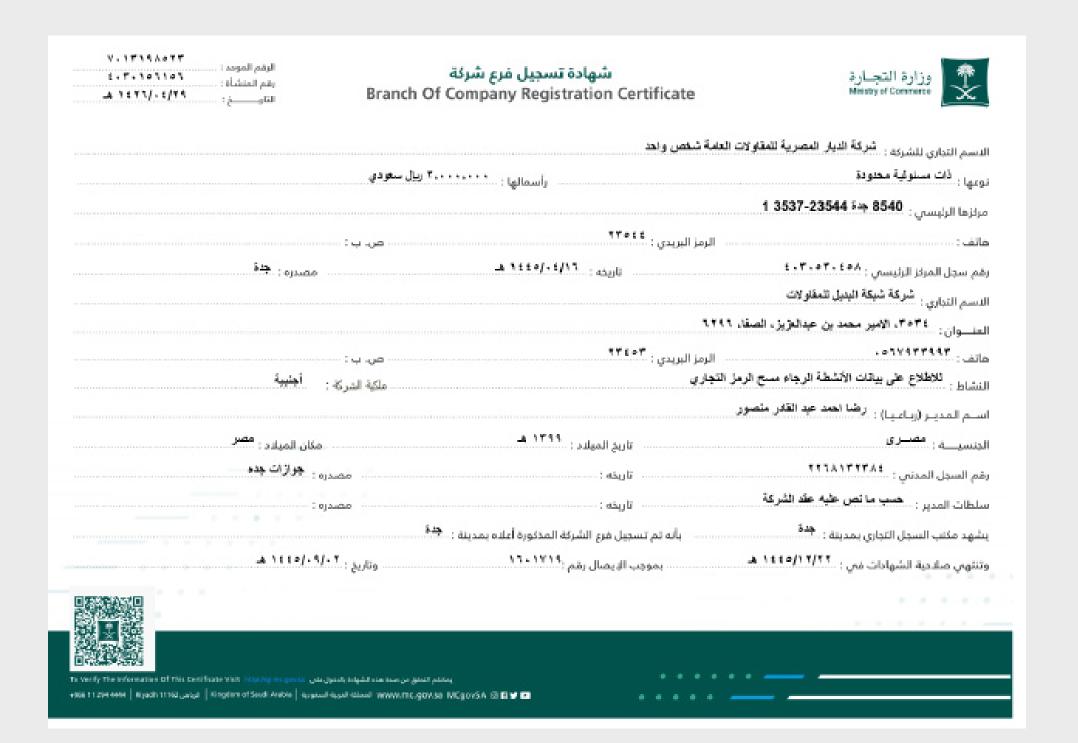

رقم الشهادة: 23356107845

صلاحية الشهادة: سنة من تاريخ

الإصدار \*

تاريخ الإصدار: 2023-09-16

اسم المنشأة: شركة شبكة البديل للمقاولات

شركة شخص واحد

الرقم الوطني: 7013198523

السجل التجاري: 4030156156